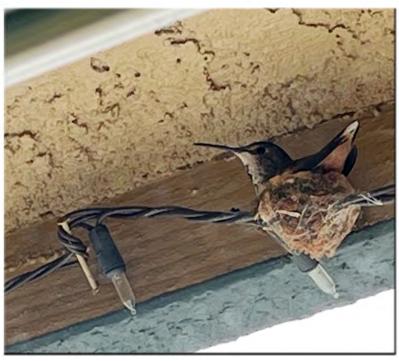

# WE HAVE BIRDS OF <u>ALL</u> SIZES!

Theresa Heyes captured this photo of a creative hummingbird nest on their home. (Looks pretty cozy).

http://www.camsprings.com

ONE MORE BONUS AFTER A
RAIN ~ BEAUTIFUL CLOUDS
and EVERYTHING SO GREEN