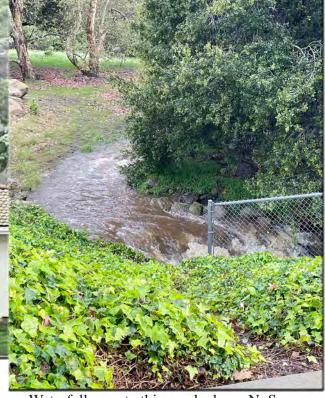

Waterfalls create this creek above N. San Como Lane

# ANOTHER BONUS ~ WATERFALLS and a FLOWING CREEK

Which then flows under the street and eventually to the golf course.

photos by Robbie Dornick

http://www.camsprings.com

Linda Richter spotted this impressive turkey vulture as she was driving down Lada recently so stopped to capture these photos.