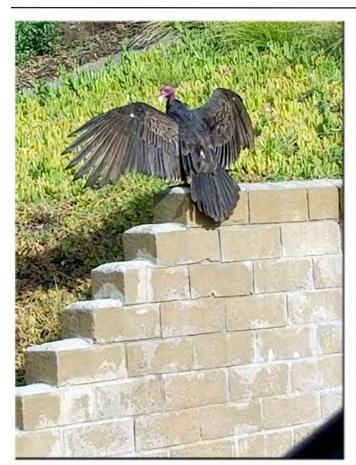

# WE HAVE BIRDS OF <u>ALL</u> SIZES!

Theresa Heyes captured this photo of a creative hummingbird nest on their home. (Looks pretty cozy).

http://www.camsprings.com

ONE MORE BONUS AFTER A
RAIN ~ BEAUTIFUL CLOUDS
and EVERYTHING SO GREEN