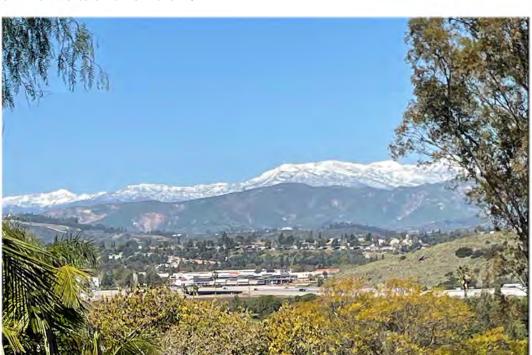

View from top of Camarillo Springs Road (between two RV Storage lots)

photos by Robbie Dornick

http://www.camsprings.com

Besides the most visible waterfall, there are at least two more to the right hidden behind trees.