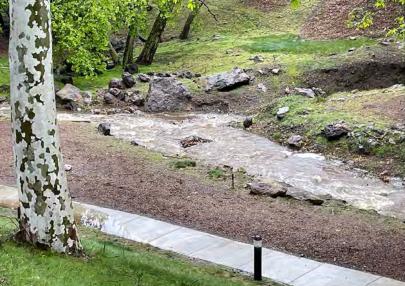

# ANOTHER BONUS ~ WATERFALLS and a FLOWING CREEK

Which then flows under the street and eventually to the golf course.

photos by Robbie Dornick

http://www.camsprings.com

Linda Richter spotted this impressive turkey vulture as she was driving down Lada recently so stopped to capture these photos.

Waterfalls create this creek above N. San Como Lane