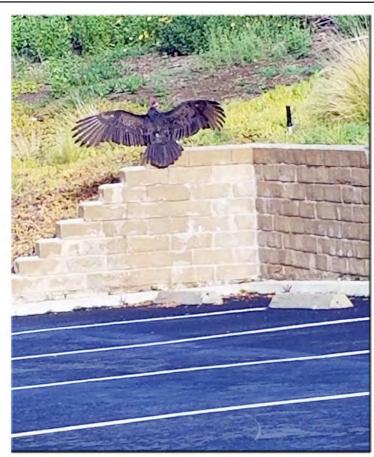

# WE HAVE BIRDS OF <u>ALL</u> SIZES!

Theresa Heyes captured this photo of a creative hummingbird nest on their home. (Looks pretty cozy).

http://www.camsprings.com

ONE MORE BONUS AFTER A
RAIN ~ BEAUTIFUL CLOUDS
and EVERYTHING SO GREEN