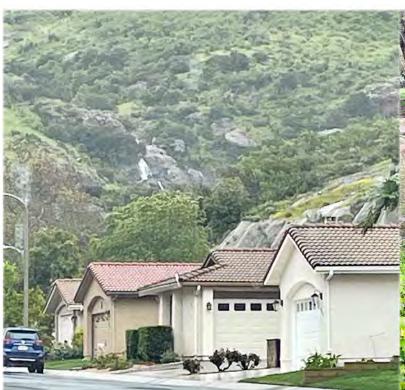

View from top of Camarillo Springs Road (between two RV Storage lots)

photos by Robbie Dornick

http://www.camsprings.com

Besides the most visible waterfall, there are at least two more to the right hidden behind trees.

Waterfalls create this creek above N. San Como Lane