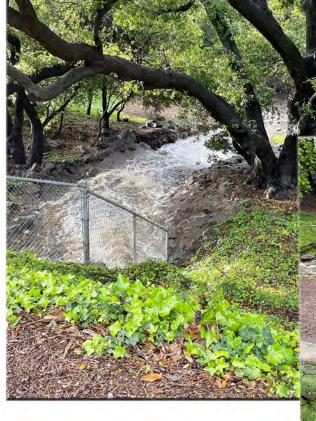

# ANOTHER BONUS ~ WATERFALLS and a FLOWING CREEK

Which then flows under the street and eventually to the golf course.

photos by Robbie Dornick

http://www.camsprings.com

Linda Richter spotted this impressive turkey vulture as she was driving down Lada recently so stopped to capture these photos.

Waterfalls create this creek above N. San Como Lane